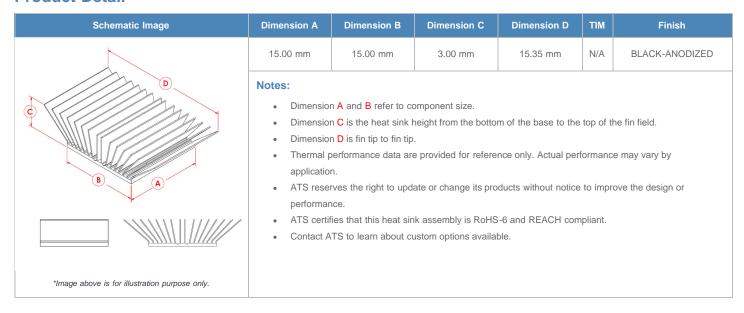

**

| AIR VELOCITY       |               | @200 LFM<br>1.0 M/S | @300 LFM<br>1.5 M/S | @400 LFM<br>2.0 M/S | @500 LFM<br>2.5 M/S | @600 LFM<br>3.0 M/S | @700 LFM<br>3.5 M/S | @800 LFM<br>4.0 M/S |
|--------------------|---------------|---------------------|---------------------|---------------------|---------------------|---------------------|---------------------|---------------------|
| THERMAL RESISTANCE | Unducted Flow | 62.74 °C/W          | 68.7 °C/W           | 66.8 °C/W           | 62.8 °C/W           | 60.1 °C/W           | 57.9 °C/W           | 55.9 °C/W           |
|                    | Ducted Flow   | 34.7                | 29.1                | 25.6                | 23.2                | 21.4                | 19.9                | 18.7                |

## **Product Detail**